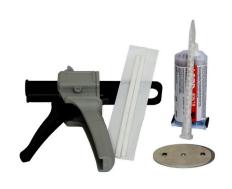

## New! No Welding! No Dowtime! Perfect for our new miniature air vibrators.

The MARTIN® Stick & Shake<sup>™</sup> Adhesive Mounting System is the new, revolutionary solution for mounting industrial vibrators on bins, hoppers and chutes. With the two-component adhesive, the stainless-steel mount can be installed virtually anywhere, on nearly every material, quickly and easily. It simplifies mounting

vibrators on hoppers and bins with dimensions less than 24". No welding. No down time.

Stick & Shake<sup>TM</sup> mounts can be applied to bare or painted metals, poly-carbonate, acrylics, and ABS plastics. They are ideal for pharma, cosmetic and plastic applications and will solve a wide variety of material flow problems in food processing applications as well. This new mounting system was purpose-built to be used with one of the new MARTIN® Bantam<sup>TM</sup> Series pneumatic vibrators, and ensures an efficient transfer of vibration to free stubborn material.