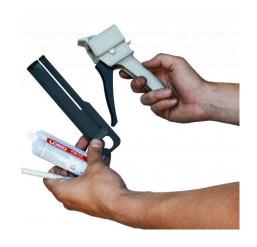

## New! No Welding! No Dowtime! Perfect for our new miniature air vibrators.

The MARTIN® Stick & Shake<sup>™</sup> Adhesive Mounting System is the new, revolutionary solution for mounting industrial vibrators on bins, hoppers and chutes. With the two-component adhesive, the stainless-steel mount can be installed virtually anywhere, on nearly every material, quickly and easily. It simplifies mounting

vibrators on hoppers and bins with dimensions less than 24". No welding. No down time.

Stick & Shake<sup>TM</sup> mounts can be applied to bare or painted metals, poly-carbonate, acrylics, and ABS plastics. They are ideal for pharma, cosmetic and plastic applications and will solve a wide variety of material flow problems in food processing applications as well. This new mounting system was purpose-built to be used with one of the new MARTIN® Bantam<sup>TM</sup> Series pneumatic vibrators, and ensures an efficient transfer of vibration to free stubborn material.