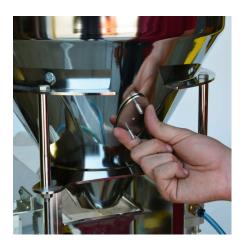

## New! No Welding! No Dowtime! Perfect for our new miniature air vibrators.

The MARTIN® Stick & Shake<sup>™</sup> Adhesive Mounting System is the new, revolutionary solution for mounting industrial vibrators on bins, hoppers and chutes. With the two-component adhesive, the stainless-steel mount can be installed virtually anywhere, on nearly every material, quickly and easily. It simplifies mounting

vibrators on hoppers and bins with dimensions less than 24". No welding. No down time.

Stick & Shake<sup>TM</sup> mounts can be applied to bare or painted metals, poly-carbonate, acrylics, and ABS plastics. They are ideal for pharma, cosmetic and plastic applications and will solve a wide variety of material flow problems in food processing applications as well. This new mounting system was purpose-built to be used with one of the new MARTIN® Bantam<sup>TM</sup> Series pneumatic vibrators, and ensures an efficient transfer of vibration to free stubborn material.