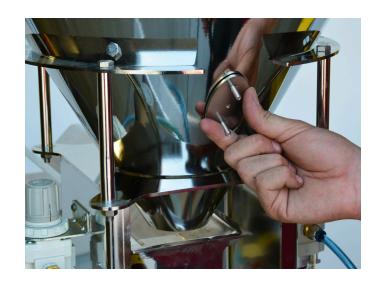

## New! No Welding! No Dowtime! Perfect for our new miniature air vibrators.

The MARTIN® Stick & Shake<sup>™</sup> Adhesive Mounting System is the new, revolutionary solution for mounting industrial vibrators on bins, hoppers and chutes. With the two-component adhesive, the stainless-steel mount can be installed virtually anywhere, on nearly every material, quickly and easily. It simplifies mounting

vibrators on hoppers and bins with dimensions less than 24". No welding. No down time.

Stick & Shake<sup>TM</sup> mounts can be applied to bare or painted metals, poly-carbonate, acrylics, and ABS plastics. They are ideal for pharma, cosmetic and plastic applications and will solve a wide variety of material flow problems in food processing applications as well. This new mounting system was purpose-built to be used with one of the new MARTIN® Bantam<sup>TM</sup> Series pneumatic vibrators, and ensures an efficient transfer of vibration to free stubborn material.