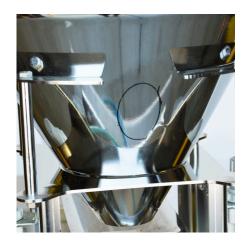

## New! No Welding! No Dowtime! Perfect for our new miniature air vibrators.

The MARTIN® Stick & Shake<sup>™</sup> Adhesive Mounting System is the new, revolutionary solution for mounting industrial vibrators on bins, hoppers and chutes. With the two-component adhesive, the stainless-steel mount can be installed virtually anywhere, on nearly every material, quickly and easily. It simplifies mounting

vibrators on hoppers and bins with dimensions less than 24". No welding. No down time.

Stick & Shake<sup>TM</sup> mounts can be applied to bare or painted metals, poly-carbonate, acrylics, and ABS plastics. They are ideal for pharma, cosmetic and plastic applications and will solve a wide variety of material flow problems in food processing applications as well. This new mounting system was purpose-built to be used with one of the new MARTIN® Bantam<sup>TM</sup> Series pneumatic vibrators, and ensures an efficient transfer of vibration to free stubborn material.