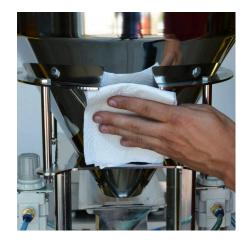

## New! No Welding! No Dowtime! Perfect for our new miniature air vibrators.

The MARTIN® Stick & Shake<sup>™</sup> Adhesive Mounting System is the new, revolutionary solution for mounting industrial vibrators on bins, hoppers and chutes. With the two-component adhesive, the stainless-steel mount can be installed virtually anywhere, on nearly every material, quickly and easily. It simplifies mounting

vibrators on hoppers and bins with dimensions less than 24". No welding. No down time.

Stick & Shake<sup>TM</sup> mounts can be applied to bare or painted metals, poly-carbonate, acrylics, and ABS plastics. They are ideal for pharma, cosmetic and plastic applications and will solve a wide variety of material flow problems in food processing applications as well. This new mounting system was purpose-built to be used with one of the new MARTIN® Bantam<sup>TM</sup> Series pneumatic vibrators, and ensures an efficient transfer of vibration to free stubborn material.