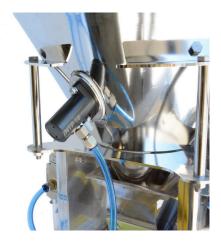

## New! No Welding! No Dowtime! Perfect for our new miniature air vibrators.

The MARTIN® Stick & Shake<sup>™</sup> Adhesive Mounting System is the new, revolutionary solution for mounting industrial vibrators on bins, hoppers and chutes. With the two-component adhesive, the stainless-steel mount can be installed virtually anywhere, on nearly every material, quickly and easily. It simplifies mounting

vibrators on hoppers and bins with dimensions less than 24". No welding. No down time.

Stick & Shake<sup>TM</sup> mounts can be applied to bare or painted metals, poly-carbonate, acrylics, and ABS plastics. They are ideal for pharma, cosmetic and plastic applications and will solve a wide variety of material flow problems in food processing applications as well. This new mounting system was purpose-built to be used with one of the new MARTIN® Bantam<sup>TM</sup> Series pneumatic vibrators, and ensures an efficient transfer of vibration to free stubborn material.